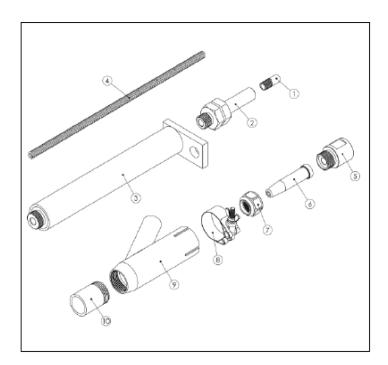

## Sub merged arc-welding torch

| Item |          |                                                      |     |
|------|----------|------------------------------------------------------|-----|
| No.  | Part No. | Description                                          | Qty |
| 1    | 049 740  | Inlet Wire Guide, 5/32" ~ 1/4"                       | 1   |
|      | 081 925  | Inlet Wire Guide, 1/16" ~ 1/8"                       | 1   |
| 2    | 192 132  | Inlet Guide Adaptor                                  | 1   |
| 3    | 192 131  | Torch Assy                                           | 1   |
| 4    | 192 139  | Liner, 1/16" ~ 1/8"                                  | 1   |
|      | 192 687  | Liner, 5/32" ~ 3/16"                                 | 1   |
|      | 200 754  | Liner, 7/32"                                         | 1   |
| 5    | 192 133  | Tip Extender                                         | 1   |
| 6    | -        | Contact Tip, 5/64", 3/32", 1/8", 5/32", 3/16", 7/32" | 1   |
| 7    | 192 135  | Locking Nut                                          | 1   |
| 8    | 192 758  | Securing Clamp                                       | 1   |
| 9    | 192 137  | Flux Nozzle Assy                                     | 1   |
| 10   | 192 138  | Flux Nozzie                                          | 1   |
| -    | OBT-1200 | OBT-1200 Torch, Complete Set                         | 1   |