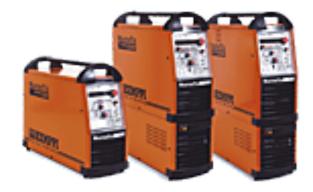

A powerful TIG welding machine suitable for all types of materials, with many functions and several control panel options.