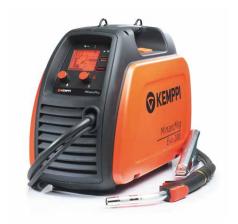

## Kemppi

The FastMig<sup>™</sup> Basic range of products offers pure welding power for basic MIG/MAG welding in heavy and medium heavy industry.

The selection of three power sources, two wire feeders and other product options allows creating suitable welding equipment combinations for various needs.

With its durable and lightweight construction FastMig<sup>™</sup> Basic makes an ideal companion for demanding welding conditions, and its stepless control and digital display put ease of use and the joy of welding within the reach of every workshop.

## **IN BRIEF**

- Precise weld quality and arc ignition
- 200 or 170 A of MIG/MAG welding power from a 16 A supply
- · Choose either Automatic or Manual model
- Use with Fe, Fe FCW, Ss, Al, CuSi filler wires,
  1 kg and 5 kg spools
- With 200 A model, just set the plate thickness and start welding
- Large graphical display guides user
- Designed for use with long supply cables of 100 m and more
- · A 3-meter gun, cable set and carrying strap included
- · Suitable for mains network or generator use
- · Kempis 2+ warranty for parts and labour