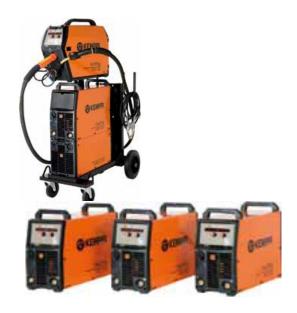

## Kemppi

The FastMig<sup>™</sup> Basic range of products offers pure welding power for basic MIG/MAG welding in heavy and medium heavy industry.

The selection of three power sources, two wire feeders and other product options allows creating suitable welding equipment combinations for various needs.

With its durable and lightweight construction FastMig<sup>™</sup> Basic makes an ideal companion for demanding welding conditions, and its stepless control and digital display put ease of use and the joy of welding within the reach of every workshop.

## **IN BRIEF**

- Precise weld quality and arc ignition
- 200 or 170 A of MIG/MAG welding power from a 16 A supply
- · Choose either Automatic or Manual model
- Use with Fe, Fe FCW, Ss, Al, CuSi filler wires,
  1 kg and 5 kg spools
- With 200 A model, just set the plate thickness and start welding
- Large graphical display guides user
- Designed for use with long supply cables of 100 m and more
- · A 3-meter gun, cable set and carrying strap included
- · Suitable for mains network or generator use
- · Kempis 2+ warranty for parts and labour